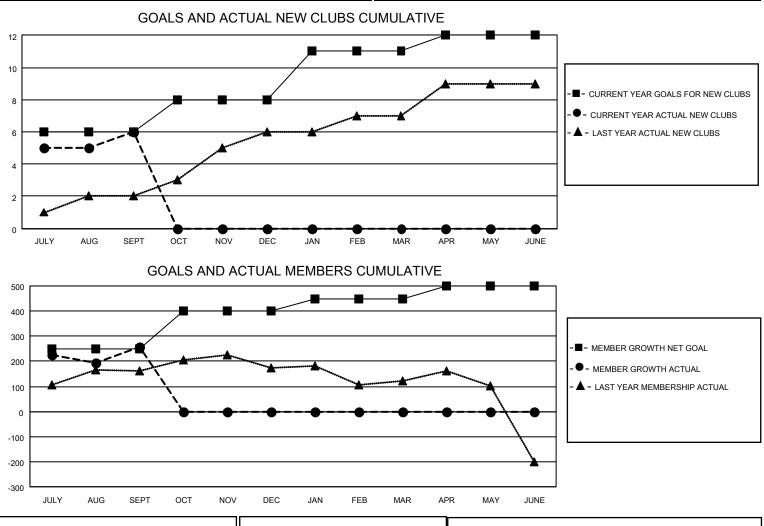

## LOCATION INDIA

District 322 B1

Results as of: 9/30/2021

| Clubs                 |               |           |               | Members               |                        |                         |                                                    |
|-----------------------|---------------|-----------|---------------|-----------------------|------------------------|-------------------------|----------------------------------------------------|
| RESULTS FOR 2021-2022 |               |           |               | RESULTS FOR 2021-2022 |                        |                         |                                                    |
| QUARTER               | NEW CLUB GOAL | NEW CLUBS | DROPPED CLUBS | QUARTER MEM           | BER GROWTH NET<br>GOAL | MEMBER GROWTH<br>ACTUAL | DROPPED<br>MEMBERS ACTUAL<br>(including transfers) |
| JULY/AUG/SEPT         | 6             | 6         | 3             | JULY/AUG/SEPT         | 250                    | 345                     | 74                                                 |
| OCT/NOV/DEC           | 2             | 0         | 0             | OCT/NOV/DEC           | 150                    | 0                       | 0                                                  |
| JAN/FEB/MAR           | 3             | 0         | 0             | JAN/FEB/MAR           | 50                     | 0                       | 0                                                  |
| APR/MAY/JUNE          | 1             | 0         | 0             | APR/MAY/JUNE          | 50                     | 0                       | 0                                                  |